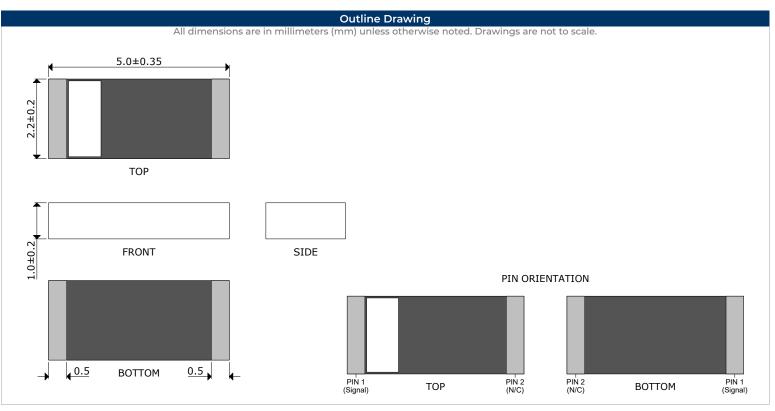

### Chip Antenna SATCA-5A2C1A-WFB1 5.0mm x 2.2mm x 1.0mm

\* Where letters denote decimal location (A=.0, B=.1, C=.2, etc.); e.g. B5=0.15, 3A5=3.05, 9A=9.0

| Electrical Parameters | Units | Minimum | Typical | Maximum | Remarks             |
|-----------------------|-------|---------|---------|---------|---------------------|
| Frequency Band        | MHz   | 2400    |         | 2500    |                     |
| Impedance             | Ω     |         | 50      |         |                     |
| Polarization          |       |         | Linear  |         |                     |
| Peak Gain             | dBi   |         | 1.9     |         | At 2442MHz          |
| Efficiency            | %     |         | 62      |         | At 2442MHz          |
| VSWR                  |       |         |         | 2       | At Center Frequency |
| Operating Temperature | С     | -40     |         | 85      |                     |

### Chip Antenna SATCA-5A2C1A-WFB1 5.0mm x 2.2mm x 1.0mm