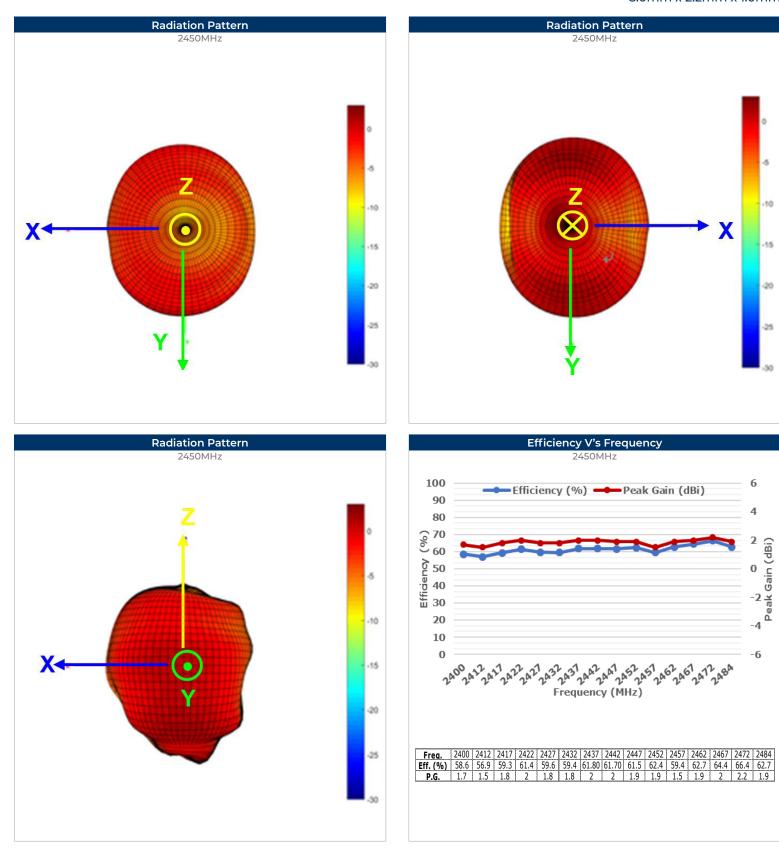

### Chip Antenna SATCA-5A2C1A-WFB1 5.0mm x 2.2mm x 1.0mm

\* Where letters denote decimal location (A=.0, B=.1, C=.2, etc.); e.g. B5=0.15, 3A5=3.05, 9A=9.0

| Electrical Parameters | Units | Minimum | Typical | Maximum | Remarks             |
|-----------------------|-------|---------|---------|---------|---------------------|
| Frequency Band        | MHz   | 2400    |         | 2500    |                     |
| Impedance             | Ω     |         | 50      |         |                     |
| Polarization          |       |         | Linear  |         |                     |
| Peak Gain             | dBi   |         | 1.9     |         | At 2442MHz          |
| Efficiency            | %     |         | 62      |         | At 2442MHz          |
| VSWR                  |       |         |         | 2       | At Center Frequency |
| Operating Temperature | С     | -40     |         | 85      |                     |