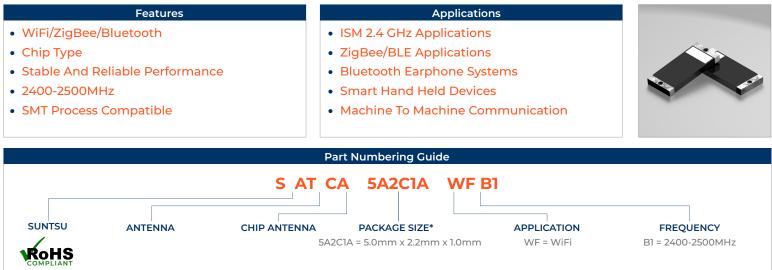

### Chip Antenna SATCA-5A2C1A-WFB1 5.0mm x 2.2mm x 1.0mm

\* Where letters denote decimal location (A=.0, B=.1, C=.2, etc.); e.g. B5=0.15, 3A5=3.05, 9A=9.0

| Electrical Parameters | Units | Minimum | Typical | Maximum | Remarks             |
|-----------------------|-------|---------|---------|---------|---------------------|
| Frequency Band        | MHz   | 2400    |         | 2500    |                     |
| Impedance             | Ω     |         | 50      |         |                     |
| Polarization          |       |         | Linear  |         |                     |
| Peak Gain             | dBi   |         | 1.9     |         | At 2442MHz          |
| Efficiency            | %     |         | 62      |         | At 2442MHz          |
| VSWR                  |       |         |         | 2       | At Center Frequency |
| Operating Temperature | С     | -40     |         | 85      |                     |

### Chip Antenna SATCA-5A2C1A-WFB1 5.0mm x 2.2mm x 1.0mm