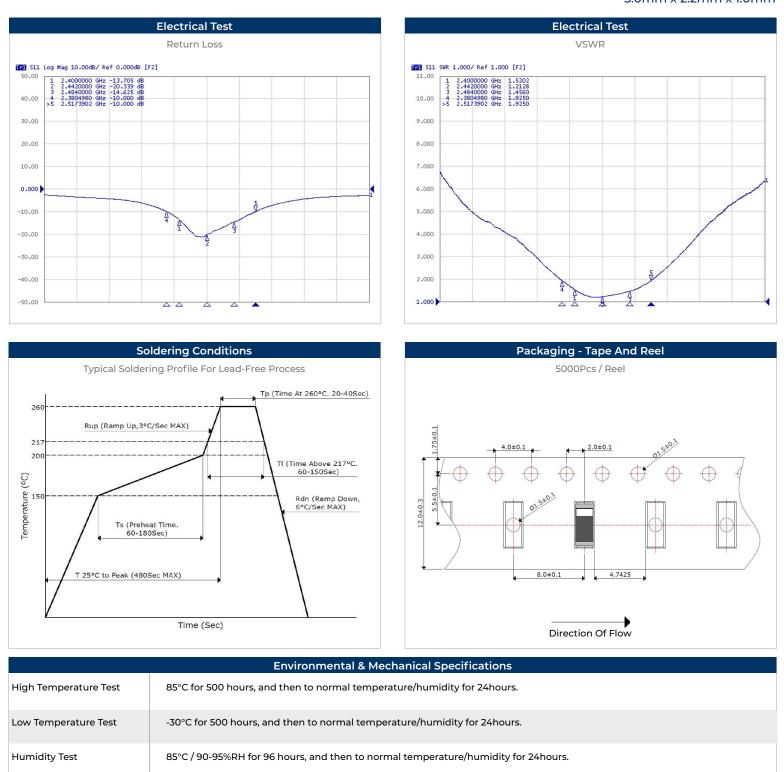

### Chip Antenna SATCA-5A2C1A-WFB1 5.0mm x 2.2mm x 1.0mm

# 😂 SUNTSU

Chip Antenna SATCA-5A2C1A-WFB1 5.0mm x 2.2mm x 1.0mm

Thermal Shock Test -30°C for 30 min and +85°C for 30 min. 5 cycles, then expose to normal temperature/humidity for 24 hours or more.

Vibration Test 5 to 200 to 5Hz, swept in 10min, 4.5G at max(2mm amplitude), in X and Y directions for 2 hours each and in Z direction for 4 hours.