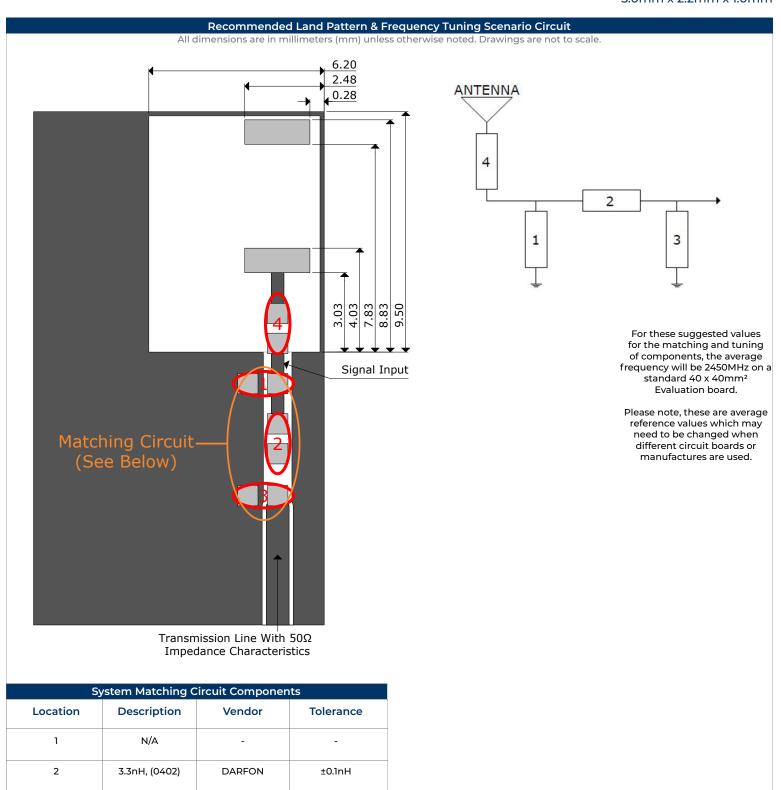

#### www.suntsu.com

1.5pF, (0402)

0Ω, (0402)

MURATA

\_

±0.1pF

-

3

4 (Fine Tuning)

Specifications are subject to change without notice.