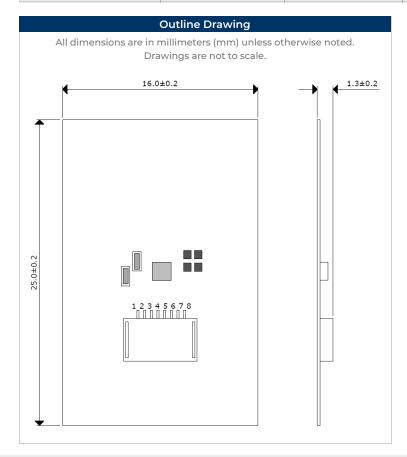

## SATNF-25A16A1D-NFB1

25.0mm x 16.0mm x 1.3mm

| PIN Assignments |      |        |                                    |  |  |  |
|-----------------|------|--------|------------------------------------|--|--|--|
|                 | PIN# | Symbol | Description                        |  |  |  |
|                 | 1    | GND    | Ground                             |  |  |  |
|                 | 2    | GND    | Ground                             |  |  |  |
|                 | 3    | SCL    | I <sup>2</sup> C Interface for Tag |  |  |  |
|                 | 4    | FD     | RF Field Detect Connection         |  |  |  |
| 12345678        | 5    | SDA    | I <sup>2</sup> C Interface for Tag |  |  |  |
|                 | 6    | Vcc    | Supply Voltage                     |  |  |  |
| <u> </u>        | 7    | Vcc    | Supply Voltage                     |  |  |  |
|                 | 8    | Vout   | Output Voltage                     |  |  |  |