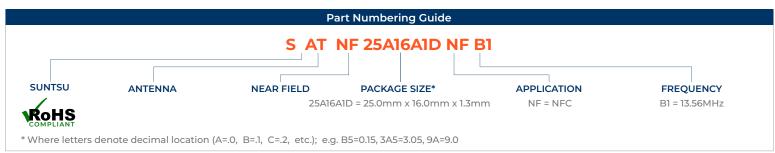

## SATNF-25A16A1D-NFB1

25.0mm x 16.0mm x 1.3mm

# **₿SUNTSU**

#### **Features**

- NFC Antenna (Near Field Communications)
- Stable And Reliable Performance
- 13.56MHz
- Halogen-Free
- RoHS compliance

#### **Applications**

- Hand Held Devices with NFC Or RFID Functions
- Data Transfer
- Machine-To-Machine Communication (Short Distance)





| Electrical Parameters | Units | Minimum | Typical | Maximum | Remarks |
|-----------------------|-------|---------|---------|---------|---------|
| Frequency Band        | MHz   |         | 13.56   |         |         |
| Impedance             | Ω     |         | 50      |         |         |
| Q-Factor              |       |         | 30      |         |         |
| Operating Temperature | °C    | -40     |         | 85      |         |





| PIN Assignments |      |        |                                    |  |  |  |
|-----------------|------|--------|------------------------------------|--|--|--|
|                 | PIN# | Symbol | Description                        |  |  |  |
|                 | 1    | GND    | Ground                             |  |  |  |
|                 | 2