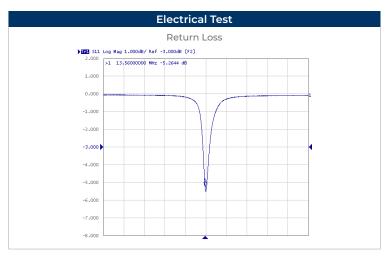

#### **Applications**

- Hand Held Devices with NFC Or RFID Functions
- Data Transfer
- Machine-To-Machine Communication (Short Distance)

| Electrical Parameters | Units | Minimum | Typical | Maximum | Remarks |
|-----------------------|-------|---------|---------|---------|---------|
| Frequency Band        | MHz   |         | 13.56   |         |         |
| Impedance             | Ω     |         | 50      |         |         |
| Q-Factor              |       |         | 30      |         |         |
| Operating Temperature | °C    | -40     |         | 85      |         |