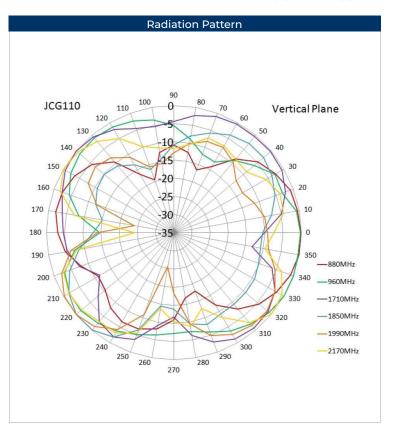

\* Where letters denote decimal location (A=.0, B=.1, C=.2, etc.); e.g. B5=0.15, 3A5=3.05, 9A=9.0

| Electrical Parameters (WiFi) | Units | Minimum | Typical | Maximum | Remarks             |
|------------------------------|-------|---------|---------|---------|---------------------|
| Frequency Band               | MHz   | 880     |         | 960     |                     |
| Impedance                    | Ω     |         | 50      |         |                     |
| Polarization                 |       |         | Linear  |         |                     |
| Peak Gain                    | dBi   |         | 2       |         | At Center Frequency |
| VSWR                         |       |         |         | 2       | At Center Frequency |
| Frequency Band               | MHz   | 1710    |         | 2170    |                     |
| Impedance                    | Ω     |         | 50      |         |                     |
| Polarization                 |       |         |         |         |                     |
| Peak Gain                    | dBi   |         | 2       |         |                     |
| VSWR                         |       |         |         | 2       | At Center Frequency |
| Operating Temperature        | с     | -40     |         | 85      |                     |