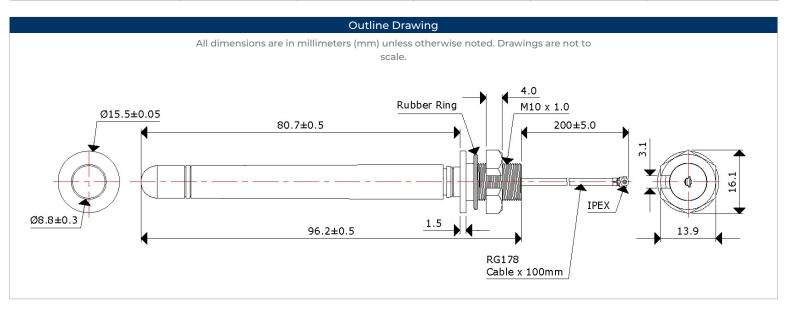

## Outdoor Antenna SATOA-96C8I-GSB1 96.2mm x 8.8mm

- Outdoor Antenna
- Stable And Reliable Performance
- 880-960 & 2170MHz

- GSM
- Vehicle Monitoring
- Machine To Machine Communication

|       |         |                 | <b>FOA 96C8I GS B1</b>  |             |                                 |
|-------|---------|-----------------|-------------------------|-------------|---------------------------------|
| UNTSU | ANTENNA | OUTDOOR ANTENNA | PACKAGE SIZE*           | APPLICATION | FREQUENCY                       |
| ROHS  |         |                 | 96C8I = 596.2mm x 8.8mm | GS = GSM    | B1 = 880-960MHz<br>1710-2170MHz |