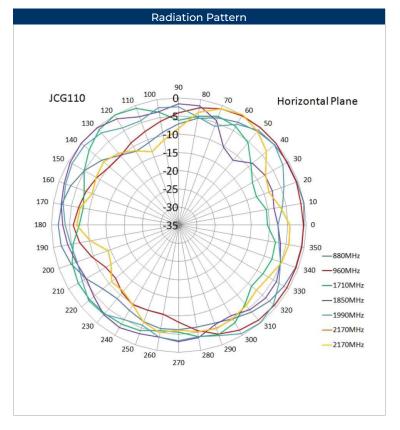

\* Where letters denote decimal location (A=.0, B=.1, C=.2, etc.); e.g. B5=0.15, 3A5=3.05, 9A=9.0

| Electrical Parameters (WiFi) | Units | Minimum | Typical | Maximum | Remarks             |
|------------------------------|-------|---------|---------|---------|---------------------|
| Frequency Band               | MHz   | 880     |         | 960     |                     |
| Impedance                    | Ω     |         | 50      |         |                     |
| Polarization                 |       |         | Linear  |         |                     |
| Peak Gain                    | dBi   |         | 2       |         | At Center Frequency |
| VSWR                         |       |         |         | 2       | At Center Frequency |
| Frequency Band               | MHz   | 1710    |         | 2170    |                     |
| Impedance                    | Ω     |         | 50      |         |                     |
| Polarization                 |       |         |         |         |                     |
| Peak Gain                    | dBi   |         | 2       |         |                     |
| VSWR                         |       |         |         | 2       | At Center Frequency |
| Operating Temperature        | с     | -40     |         | 85      |                     |