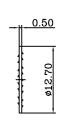

## BNC FEMALE ISOLATED FROM PANEL WITH MOLDED THERMO PLASTIC

|                  |            |            |             |                                                   |            |          |            | -          |       |
|------------------|------------|------------|-------------|---------------------------------------------------|------------|----------|------------|------------|-------|
| Document History |            |            |             | <b>3011130</b>                                    | INSULATION |          |            |            |       |
| Edits Made       | Date       | Edited By  | Approved By | Part No.                                          | REV.       | Drawn    |            |            | Page  |
| Initial Release  | 06/28/2021 | B. Gibbons | KH Mun      | SCNBN-J1150-SOIPN                                 | 1 4        | \        | B. Gibbons | 06/28/2021 |       |
|                  |            |            |             | Drawing No.                                       | SCALE      | Checked  |            |            |       |
|                  |            |            |             |                                                   | None       |          | KH Mun     | 06/28/2021 | 1 / 1 |
|                  |            |            |             | Tolerance $0.5-15 = \pm 0.1$<br>$15-30 = \pm 0.3$ | UNIT       | Approved |            |            | 1 / 1 |
|                  |            |            |             | $30-120 = \pm 0.60$ $>120 = \pm 1.00$             |            | ı        | KH Mun     | 06/28/2021 |       |