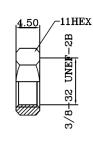

- 1. Materials:
- a) Body: Zinc Nickel Plated
- b) Contact: Brass Nickel Plated
- c) Insulator: ABS White
- 2. Normal Impedence: 50Ω
- 3. Frequency Range: 0-2 GHz
- 4. Max Peak Voltage: 500V
- 5. Dielectric Strength: 1500V RMS

6. Insulation Resistance: 5000MΩ/Min

| S | S | IJ | N- | ΓS | IJ |
|---|---|----|----|----|----|
|   |   |    |    |    |    |