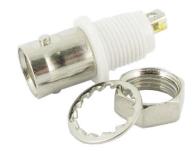

## BNC FEMALE ISOLATED FROM PANEL WITH MOLDED THERMO PLASTIC

|                  |            |            |             |                                                   |            |          |            | -          |       |
|------------------|------------|------------|-------------|---------------------------------------------------|------------|----------|------------|------------|-------|
| Document History |            |            |             | <b>3011130</b>                                    | INSULATION |          |            |            |       |
| Edits Made       | Date       | Edited By  | Approved By | Part No.                                          | REV.       | Drawn    |            |            | Page  |
| Initial Release  | 06/28/2021 | B. Gibbons | KH Mun      | SCNBN-J1150-SOIPN                                 | 1 4        | \        | B. Gibbons | 06/28/2021 |       |
|                  |            |            |             | Drawing No.                                       | SCALE      | Checked  |            |            |       |
|                  |            |            |             |                                                   | None       |          | KH Mun     | 06/28/2021 | 1 / 1 |
|                  |            |            |             | Tolerance $0.5-15 = \pm 0.1$<br>$15-30 = \pm 0.3$ | UNIT       | Approved |            |            | 1 / 1 |
|                  |            |            |             | $30-120 = \pm 0.60$ $>120 = \pm 1.00$             |            | ı        | KH Mun     | 06/28/2021 |       |