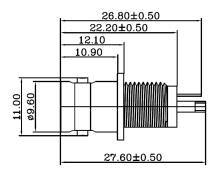

## BNC FEMALE ISOLATED FROM PANEL WITH MOLDED THERMO PLASTIC

|                  |            |            |             |                                                   |            |          |            | -          |       |
|------------------|------------|------------|-------------|---------------------------------------------------|------------|----------|------------|------------|-------|
| Document History |            |            |             | <b>3011130</b>                                    | INSULATION |          |            |            |       |
| Edits Made       | Date       | Edited By  | Approved By | Part No.                                          | REV.       | Drawn    |            |            | Page  |
| Initial Release  | 06/28/2021 | B. Gibbons | KH Mun      | SCNBN-J1150-SOIPN                                 | 1 4        | \        | B. Gibbons | 06/28/2021 |       |
|                  |            |            |             | Drawing No.                                       | SCALE      | Checked  |            |            |       |
|                  |            |            |             |                                                   | None       |          | KH Mun     | 06/28/2021 | 1 / 1 |
|                  |            |            |             | Tolerance $0.5-15 = \pm 0.1$<br>$15-30 = \pm 0.3$ | UNIT       | Approved |            |            | 1 / 1 |
|                  |            |            |             | $30-120 = \pm 0.60$ $>120 = \pm 1.00$             |            | ı        | KH Mun     | 06/28/2021 |       |