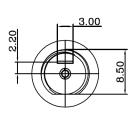

## BNC FEMALE ISOLATED FROM PANEL WITH MOLDED THERMO PLASTIC

|                  |            |            |             |                                                   |            |          |            | -          |       |
|------------------|------------|------------|-------------|---------------------------------------------------|------------|----------|------------|------------|-------|
| Document History |            |            |             | <b>3011130</b>                                    | INSULATION |          |            |            |       |
| Edits Made       | Date       | Edited By  | Approved By | Part No.                                          | REV.       | Drawn    |            |            | Page  |
| Initial Release  | 06/28/2021 | B. Gibbons | KH Mun      | SCNBN-J1150-SOIPN                                 | 1 4        | \        | B. Gibbons | 06/28/2021 |       |
|                  |            |            |             | Drawing No.                                       | SCALE      | Checked  |            |            |       |
|                  |            |            |             |                                                   | None       |          | KH Mun     | 06/28/2021 | 1 / 1 |
|                  |            |            |             | Tolerance $0.5-15 = \pm 0.1$<br>$15-30 = \pm 0.3$ | UNIT       | Approved |            |            | 1 / 1 |
|                  |            |            |             | $30-120 = \pm 0.60$ $>120 = \pm 1.00$             |            | ı        | KH Mun     | 06/28/2021 |       |