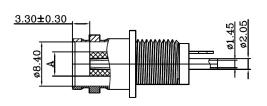

## BNC FEMALE ISOLATED FROM PANEL WITH MOLDED THERMO PLASTIC

|                  |            |            |             |                                                   |            |          |            | -          |       |
|------------------|------------|------------|-------------|---------------------------------------------------|------------|----------|------------|------------|-------|
| Document History |            |            |             | <b>3011130</b>                                    | INSULATION |          |            |            |       |
| Edits Made       | Date       | Edited By  | Approved By | Part No.                                          | REV.       | Drawn    |            |            | Page  |
| Initial Release  | 06/28/2021 | B. Gibbons | KH Mun      | SCNBN-J1150-SOIPN                                 | 1 4        | \        | B. Gibbons | 06/28/2021 |       |
|                  |            |            |             | Drawing No.                                       | SCALE      | Checked  |            |            |       |
|                  |            |            |             |                                                   | None       |          | KH Mun     | 06/28/2021 | 1 / 1 |
|                  |            |            |             | Tolerance $0.5-15 = \pm 0.1$<br>$15-30 = \pm 0.3$ | UNIT       | Approved |            |            | 1 / 1 |
|                  |            |            |             | $30-120 = \pm 0.60$ $>120 = \pm 1.00$             |            | ı        | KH Mun     | 06/28/2021 |       |