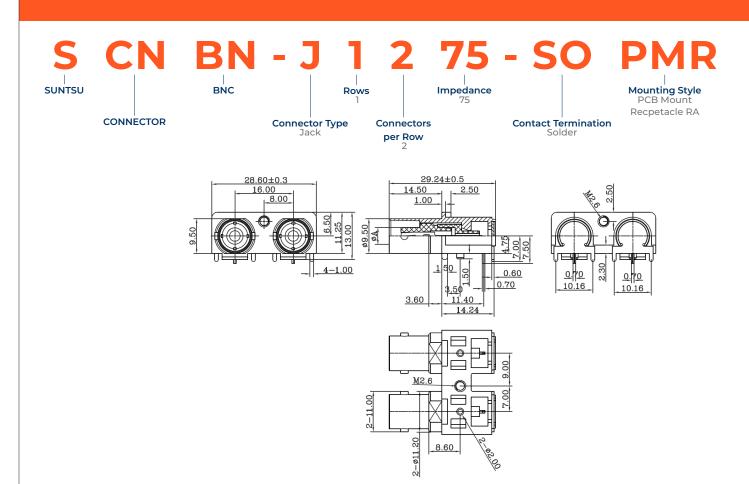

A CLINITOLI

| ΓWΟ | BNC | <b>FEMALE</b> | PCB | <b>MOUNT</b> |
|-----|-----|---------------|-----|--------------|
|     |     | വര            |     |              |

|       |           | 90°        |                                           |
|-------|-----------|------------|-------------------------------------------|
|       | Drawn     |            |                                           |
| OPMR  |           | B. Gibbons | 03/23/2022                                |
|       | Tolerance |            | 0.5-15 = ±0.15                            |
|       |           |            | $15-30 = \pm 0.30$<br>$30-120 = \pm 0.60$ |
| scale |           |            | >120 = ±1.00                              |
|       | Pages     |            |                                           |
|       |           |            |                                           |
| mm    |           |            | 1/1                                       |

Recommended Mounting Layout

- 1. Materials:
- a) Body: Zinc Nickel Plated
- b) Contact: Brass Nickel Plated
- 2. Normal Impedence: 75Ω
- 3. Frequency Range: 0-4 GHz
- 4. Max Peak Voltage: 500V
- 5. Dielectric Strength: 1500V RMS

| 6. Insulation Resistance: 5000M $\Omega$ /Min |                  |            | COMPLIANT   |          | UNISU              | · v  |
|-----------------------------------------------|------------------|------------|-------------|----------|--------------------|------|
|                                               | Document History |            |             |          |                    |      |
| Edits Made                                    | Date             | Edited By  | Approved By | Part No. |                    | Drav |
| Initial Release                               | 03/23/2022       | B. Gibbons | KH Mun      |          | SCNBN-J1275-SOPMF  | 3    |
|                                               |                  |            |             | Scale    |                    | Tole |
|                                               |                  |            |             |          | Not drawn to scale | е    |
|                                               |                  |            |             | Unit     |                    | Page |
|                                               |                  |            |             | 7        |                    |      |