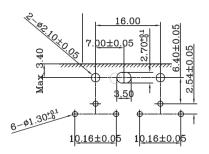

Recommended Mounting Layout

- 1. Materials:
- a) Body: Zinc Nickel Plated
- b) Contact: Brass Nickel Plated
- 2. Normal Impedence: 75Ω
- 3. Frequency Range: 0-4 GHz
- 4. Max Peak Voltage: 500V
- 5. Dielectric Strength: 1500V RMS