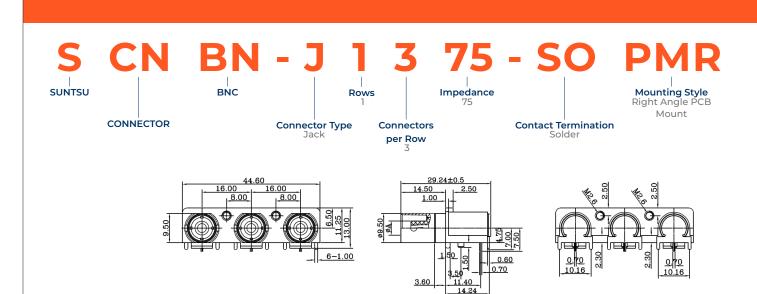

## THREE BNC FEMALE PCB MOUNT 90°

|            | Drawn     |                       |
|------------|-----------|-----------------------|
| R          |           | B. Gibbons 03/23/2022 |
|            | Tolerance | $0.5-15 = \pm 0.15$   |
|            |           | $15-30 = \pm 0.30$    |
|            |           | $30-120 = \pm 0.60$   |
| <u>e</u> _ |           | >120 = ±1.00          |
|            | Pages     |                       |
| _          |           | 1/1                   |
| n          |           | 1/1                   |