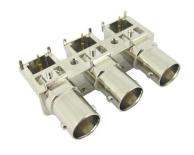

## THREE BNC FEMALE PCB MOUNT 90°

|            | Drawn     |                       |
|------------|-----------|-----------------------|
| R          |           | B. Gibbons 03/23/2022 |
|            | Tolerance | $0.5-15 = \pm 0.15$   |
|            |           | $15-30 = \pm 0.30$    |
|            |           | $30-120 = \pm 0.60$   |
| <u>e</u> _ |           | >120 = ±1.00          |
|            | Pages     |                       |
| _          |           | 1/1                   |
| n          |           | 1/1                   |