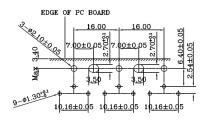

Recommended Mounting Layout

## 1. Materials:

- a) Body: Zinc Nickel Plated
- b) Contact: Brass Nickel Plated
- 2. Normal Impedence: 75Ω
- 3. Frequency Range: 0-4 GHz
- 4. Max Peak Voltage: 500V
- 5. Dielectric Strength: 1500V RMS

| 5. Dielectric Strength: 1500V RMS 6. Insulation Resistance: 5000MΩ/Min |                  |            | ROHS        | <b>S</b> S | UNTSU              |      |
|------------------------------------------------------------------------|------------------|------------|-------------|------------|--------------------|------|
|                                                                        | Document History |            |             |            |                    | l    |
| Edits Made                                                             | Date