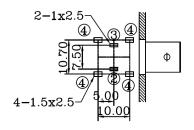

Recommended Mounting Layout

- 1. Materials:
- a) Body: Zinc Nickel Plated
- b) Contact: Brass Tin Plated
- c) Insulator: PBT Natural
- 2. Normal Impedence: 50Ω
- 3. Frequency Range: 0-2 GHz
- 4. Max Peak Voltage: 500V