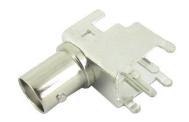

Recommended Mounting Layout

- 1. Materials:
- a) Body: Zinc Nickel Plated
- b) Contact: Brass Tin Plated
- c) Insulator: PBT Natural
- 2. Normal Impedence: 50Ω
- 3. Frequency Range: 0-2 GHz
- 4. Max Peak Voltage: 500V