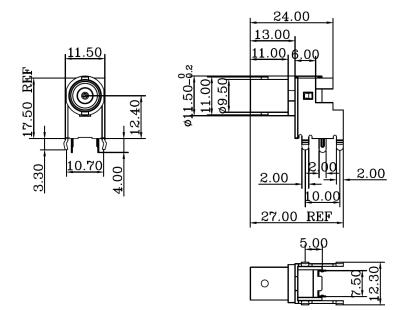

Recommended Mounting Layout

- 1. Materials:
- a) Body: Zinc Nickel Plated
- b) Contact: Brass Tin Plated
- c) Insulator: PBT Natural
- 2. Normal Impedence: 50Ω
- 3. Frequency Range: 0-2 GHz
- 4. Max Peak Voltage: 500V