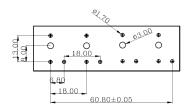

Recommended Mounting Layout

- 1. Materials:
- a) Body: Zinc Nickel Plated
- b) Contact: Brass Nickel Plated
- 2. Normal Impedence: 50Ω
- 3. Frequency Range: 0-4 GHz
- 4. Max Peak Voltage: 500V
- 5. Dielectric Strength: 1500V RMS