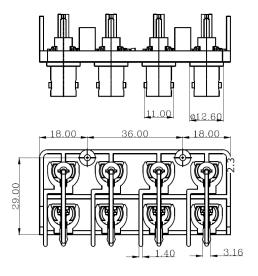

Recommended Mounting Layout

- 1. Materials:
- a) Body: Zinc Nickel Plated
- b) Contact: Brass Nickel Plated
- 2. Normal Impedence: 50Ω
- 3. Frequency Range: 0-4 GHz
- 4. Max Peak Voltage: 500V
- 5. Dielectric Strength: 1500V RMS

## EIGHT BNC FEMALE IN TWO ROWS 90°

| 6. Insulation Resistance: $5000M\Omega/Min$ |            |            |            | COMPLIANT   |          | ONISU              | _    |
|---------------------------------------------|------------|------------|------------|-------------|----------|--------------------|------|
|                                             | Document I | History    |            |             |          |                    |      |
| Edits Made                                  |            | Date       | Edited By  | Approved By | Part No. |                    | Dra  |
| Initial Release                             |            | 06/28/2021 | B. Gibbons | KH Mun      |          | SCNBN-J2450-SORPM  |      |
|                                             |            |            |            |             | Scale    |                    | Tole |
|                                             |            |            |            |             |          | Not drawn to scale |      |
|                                             |            |            |            |             | Unit     |                    | Pag  |
|                                             |            |            |            |             |          | mm                 |      |