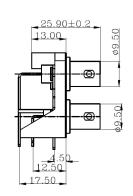

Recommended Mounting Layout

- 1. Materials:
- a) Body: Zinc Nickel Plated
- b) Contact: Brass Nickel Plated
- 2. Normal Impedence: 50Ω
- 3. Frequency Range: 0-4 GHz
- 4. Max Peak Voltage: 500V
- 5. Dielectric Strength: 1500V RMS

## EIGHT BNC FEMALE IN TWO ROWS 90°

| 6. Insulation Resistance: $5000M\Omega/Min$ |            |            |            | COMPLIANT   |          | ONISU              | _    |
|---------------------------------------------|------------|------------|------------|-------------|----------|--------------------|------|
|                                             | Document I | History    |            |             |          |                    |      |
| Edits Made                                  |            | Date       | Edited By  | Approved By | Part No. |                    | Dra  |
| Initial Release                             |            | 06/28/2021 | B. Gibbons | KH Mun      |          | SCNBN-J2450-SORPM  |      |
|                                             |            |            |            |             | Scale    |                    | Tole |
|                                             |            |            |            |             |          | Not drawn to scale |      |
|                                             |            |            |            |             | Unit     |                    | Pag  |
|                                             |            |            |            |             |          | mm                 |      |