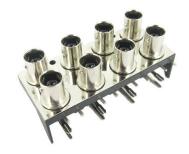

## EIGHT BNC FEMALE IN TWO ROWS 90°

| 6. Insulation Resistance: $5000M\Omega/Min$ |            |            |            | COMPLIANT   |          | ONISU              | _    |
|---------------------------------------------|------------|------------|------------|-------------|----------|--------------------|------|
|                                             | Document I | History    |            |             |          |                    |      |
| Edits Made                                  |            | Date       | Edited By  | Approved By | Part No. |                    | Dra  |
| Initial Release                             |            | 06/28/2021 | B. Gibbons | KH Mun      |          | SCNBN-J2450-SORPM  |      |
|                                             |            |            |            |             | Scale    |                    | Tole |
|                                             |            |            |            |             |          | Not drawn to scale |      |
|                                             |            |            |            |             | Unit     |                    | Pag  |
|                                             |            |            |            |             |          | mm                 |      |