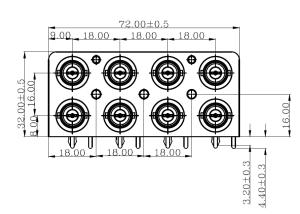

Recommended Mounting Layout

- 1. Materials:
- a) Body: Zinc Nickel Plated
- b) Contact: Brass Nickel Plated
- 2. Normal Impedence: 50Ω
- 3. Frequency Range: 0-4 GHz
- 4. Max Peak Voltage: 500V
- 5. Dielectric Strength: 1500V RMS

## EIGHT BNC FEMALE IN TWO ROWS 90°

| 6. Insulation Resistance: $5000M\Omega/Min$ |            |            |            | COMPLIANT   |          | ONISU              | _    |
|---------------------------------------------|------------|------------|------------|-------------|----------|--------------------|------|
|                                             | Document I | History    |            |             |          |                    |      |
| Edits Made                                  |            | Date       | Edited By  | Approved By | Part No. |                    | Dra  |
| Initial Release                             |            | 06/28/2021 | B. Gibbons | KH Mun      |          | SCNBN-J2450-SORPM  |      |
|                                             |            |            |            |             | Scale    |                    | Tole |
|                                             |            |            |            |             |          | Not drawn to scale |      |
|                                             |            |            |            |             | Unit     |                    | Pag  |
|                                             |            |            |            |             |          | mm                 |      |