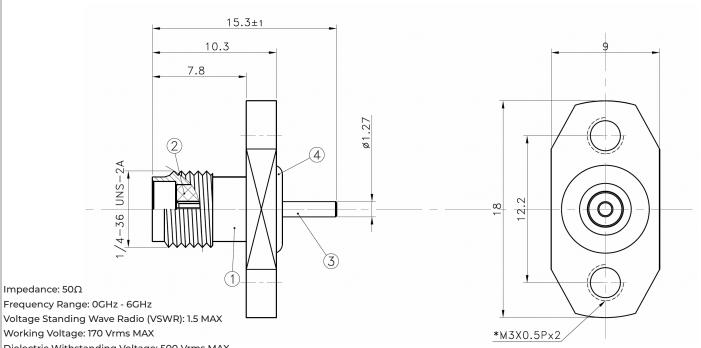

## Recommended Mounting Layout

Dielectric Withstanding Voltage: 500 Vrms MAX

**Document History** 

Date

02/02/2021

Operating Temperature: -55°C to 85°C Storage Temperature: -60°C to 165°C Center Contact Resistance:  $3 \text{ m}\Omega$  MAX Outer Contact Resistance:  $2 \text{ m}\Omega$  MAX Insulation Resistance:  $2000 \text{ m}\Omega$  MIN