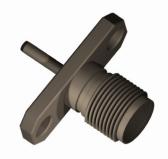

## Recommended Mounting Layout

Dielectric Withstanding Voltage: 500 Vrms MAX

**Document History** 

Date

02/02/2021

Operating Temperature: -55°C to 85°C Storage Temperature: -60°C to 165°C Center Contact Resistance:  $3 \text{ m}\Omega$  MAX Outer Contact Resistance:  $2 \text{ m}\Omega$  MAX Insulation Resistance:  $2000 \text{ m}\Omega$  MIN

## Part No. SCNRF-6AAN-SAFS Scale Not drawn to scale Unit

## SMA PANEL MOUNT FEMALE

|       | STRAIGHT CONNECTOR |            |            |
|-------|--------------------|------------|------------|
|       | Drawn              |            |            |
| SAFS  |                    | B. Gibbons | 02/02/2023 |
|       | Tolerance          |            |            |
| scale |                    |            |            |
|       | Pages              |            |            |
| mm    |                    |            | 1/:        |